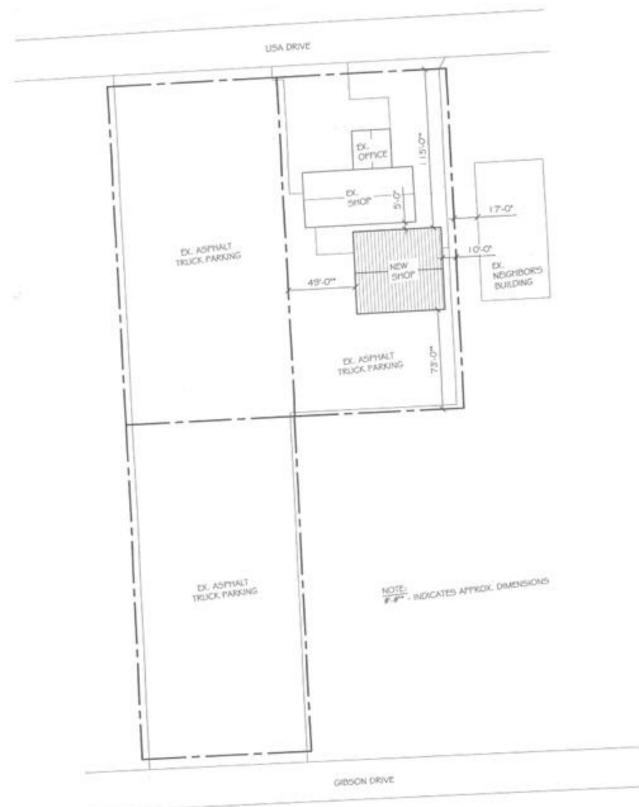

## **BZA Case V-07-25**

Case: V-07-25: A request from M & I Development, located at 4330 Lisa Drive, Tipp City, OH 45371, for a variance to allow for a structure to be built 10 feet from the property line. Bethel Township Zoning Section 12.05, *Minimum side setback 20 feet*. The parcel is .72 acres zoned I-1. Miami County Parcel Number: A01-087290.

Road Frontage: 125'

Exhibits: A – Bethel Township Zoning Map

B - GIS Aerial Vicinity Map

C - Site Plan