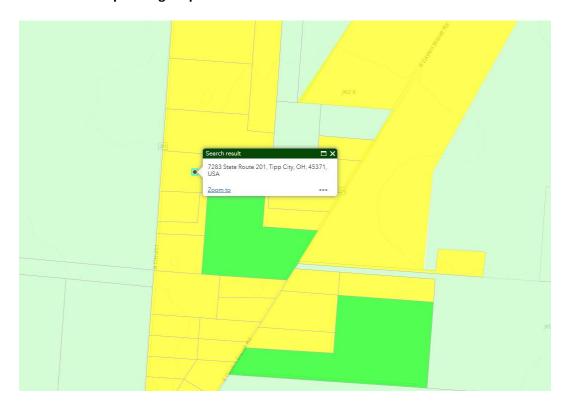

West A-2 General Agriculture District

Road Frontage: 242'

Exhibits:

A – Bethel Township Zoning Map

B - GIS Aerial Vicinity Map

C – Site Plan

## Bethel Township Zoning Map – Exhibit A

Exhibit B – GIS Aerial Vicinity Map