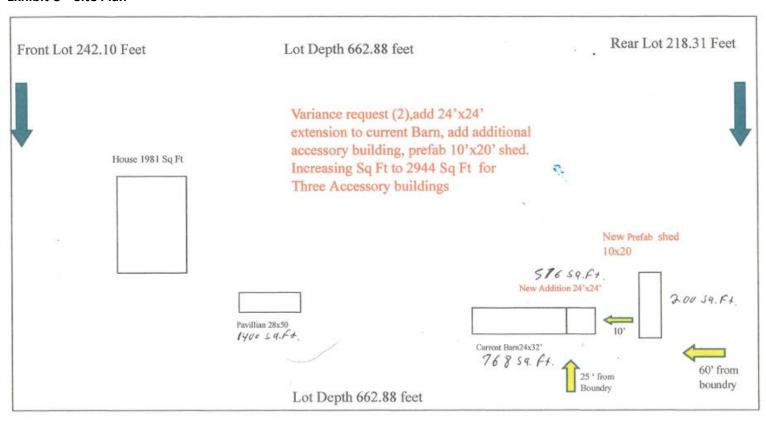

West A-2 General Agriculture District

Road Frontage: 242'

Exhibits:

A – Bethel Township Zoning Map

B - GIS Aerial Vicinity Map

C – Site Plan

## Exhibit C - Site Plan

## 2: New Business

**CASES** 

Case: V-05/06-25: A request from Keith Trumbauer, 7283 State Route 201, Tipp City, OH 45371, to allow for 2944 total square footage in accessory buildings and to allow for a third accessory building. Bethel Township Zoning Section 30.05 Article G 3.5 acre lot maximum 2 accessory structures permitted and total size 2,600sf. The parcel is 3.5 acres zoned R-1AAA. Miami County Parcel Number: A01-055250.

## **BZA Case V-05/06-25**

**Case:** V-05/06-25: A request from Keith Trumbauer, 7283 State Route 201, Tipp City, OH 45371, to allow for 2944 total square footage in accessory buildings and to allow for a third accessory building. Bethel Township Zoning Section 30.05 Article G 3.5 acre lot maximum 2 accessory structures permitted and total size 2,600sf. The parcel is 3.5 acres zoned R-1AAA. Miami County Parcel Number: A01-055250.