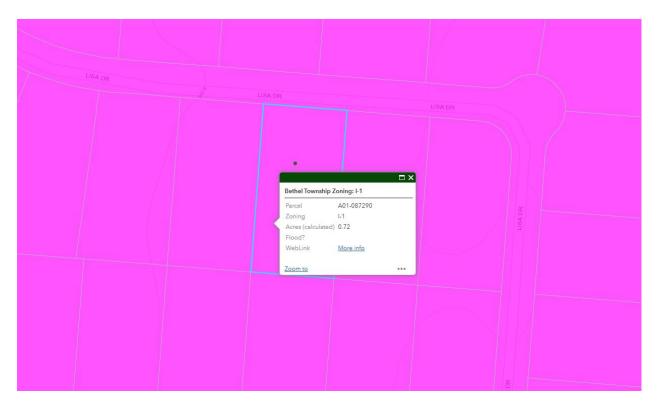

Case: V-07-25: A request from M & I Development, located at 4330 Lisa Drive, Tipp City, OH 45371, for a variance to allow for a structure to be built 10 feet from the property line. Bethel Township Zoning Section 12.05, *Minimum side setback 20 feet*. The parcel is .72 acres zoned I-1. Miami County Parcel Number: A01-087290.

## **BZA Case V-07-25**

Case: V-07-25: A request from M & I Development, located at 4330 Lisa Drive, Tipp City, OH 45371, for a variance to allow for a structure to be built 10 feet from the property line. Bethel Township Zoning Section 12.05, *Minimum side setback 20 feet*. The parcel is .72 acres zoned I-1. Miami County Parcel Number: A01-087290.

Road Frontage: 125'

Exhibits: A – Bethel Township Zoning Map

B - GIS Aerial Vicinity Map

C - Site Plan

## Bethel Township Zoning Map – Exhibit A

Exhibit B – GIS Aerial Vicinity