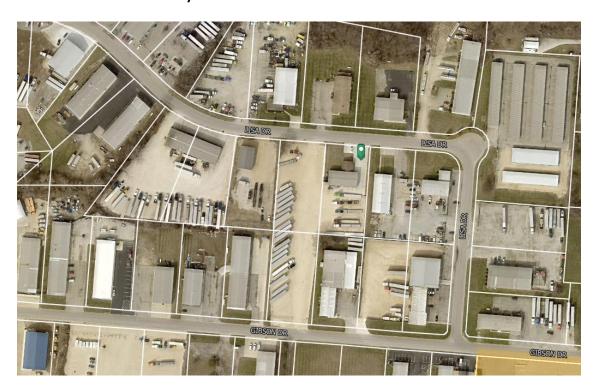

## **BZA Case V-07-25**

Case: V-07-25: A request from M & I Development, located at 4330 Lisa Drive, Tipp City, OH 45371, for a variance to allow for a structure to be built 10 feet from the property line. Bethel Township Zoning Section 12.05, *Minimum side setback 20 feet*. The parcel is .72 acres zoned I-1. Miami County Parcel Number: A01-087290.

## **GENERAL INFORMATION:**

Applicant/Property Owner: M & I Development

Property Address: 4330 Lisa Drive, Tipp City, OH 45371

Current Zoning: I-1 Light Industrial

Location: Third parcel to the west of the cul-de-sac on Lisa Dr. Parcel is located on the south

side of Lisa Dr.

Existing Land Use: Light Industrial

Bethel Land Use Plan: Industrial

Surrounding Land Use North I-1 Light Industrial

South I-1 Light Industrial
East I-1 Light Industrial
West I-1 Light Industrial

Road Frontage: 125'

Exhibits: A – Bethel Township Zoning Map

B - GIS Aerial Vicinity Map

C - Site Plan

## Bethel Township Zoning Map – Exhibit A

Exhibit B – GIS Aerial Vicinity