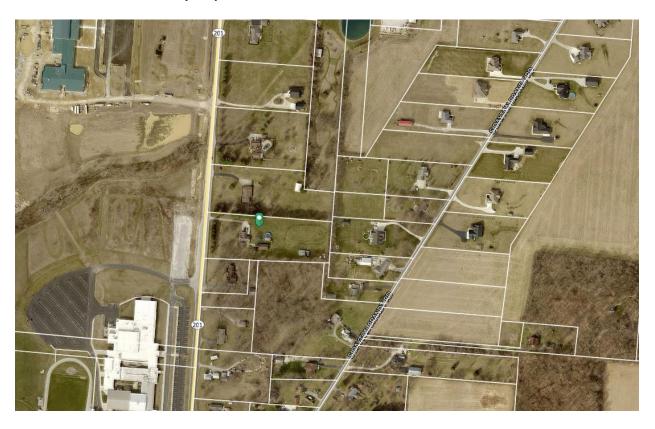

West A-2 General Agriculture District

Road Frontage: 242'

Exhibits:

A – Bethel Township Zoning Map

B - GIS Aerial Vicinity Map

C – Site Plan

## Bethel Township Zoning Map – Exhibit A

Exhibit B – GIS Aerial Vicinity Map